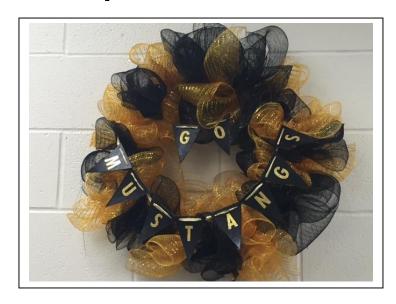

## Lynchburg-Clay High School National Honor Society School Spirit Wreath Order Form

Wreaths are handmade by National Honor Society students using black & gold poly mesh ribbon and a wire frame. They measure approximately 20 inches.

\_\_\_\_\_\_

Use default: GO MUSTANGS

Personalize your wreath with themed ribbon: Circle below

Basketball Baseball/Softball Soccer Track/Cross-Country

Cheer Golf Bowling Music/Band

The deadline for wreath orders and payment is April 22. Wreaths will be ready for pick-up beginning May 16, 2016.